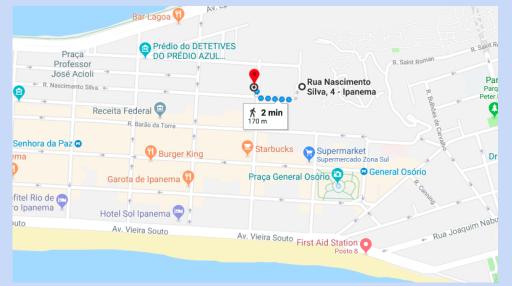

| AREA                              |                                 |
|-----------------------------------|---------------------------------|
| Neigbourhood                      | Ipanema                         |
| Address                           | Rua Nascimento Silva 4, Bloco C |
| Walking distance School           | 2 mins                          |
| Walking distance Beach            | 8 mins                          |
| Walking distance Metro            | 5 mins                          |
| Walking distance Restaurants/Bars | 5 mins                          |
| APARTMENT                         |                                 |
| 24 hour security / secure gate    | Yes secure gate and Porteiro    |
| Numbers of Bedrooms               | 2                               |
| Number of housemates              | 1                               |
| Brazilian housemate               | Yes                             |
| Smoking                           | No                              |
| Animals                           | No                              |
| TV                                | Yes                             |
| BEDROOM                           |                                 |
| Double / single Bed               | Double                          |
| Window                            | Yes                             |
| Bathroom private / shared         | Shared                          |
| Airco / Fan                       | Aircon                          |
| STANDARD FACILITIES               |                                 |
| WIFI                              | Yes                             |
| Private Bedroom                   | Yes                             |
| Cooking facilities                | Yes                             |
| Washing facilities                | Yes                             |
| Bedlinen / Towels                 | Yes                             |
| Common areas Cleaned              | Yes                             |