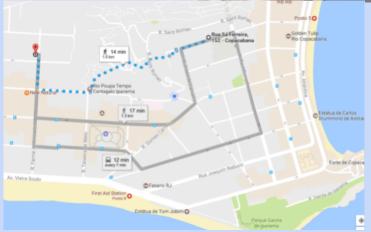

| AREA                              |                                 |
|-----------------------------------|---------------------------------|
| Neigbourhood                      | Copacabana                      |
| Address                           | Rua Sa Ferreira 152, Copacabana |
| Walking distance School           | 14 minutes                      |
| Walking distance Beach            | 5 minutes (Copacabana Beach)    |
| Walking distance Metro            | 2 minutes (General Osorio)      |
| Walking distance Restaurants/Bars | 5 minutes                       |
| APARTMENT                         |                                 |
| 24 hour security / secure gate    | Yes                             |
| Numbers of Bedrooms               | 3                               |
| Number of housemates              | 1-2                             |
| Brazilian housemate               | Yes                             |
| Smoking                           | No                              |
| Animals                           | No                              |
| TV                                | Yes                             |
| BEDROOM                           |                                 |
| Double / single Bed               | Double                          |
| Window                            | Yes                             |
| Bathroom private / shared         | Shared                          |
| Airco / Fan                       | Aircon                          |
| STANDARD FACILITIES               |                                 |
| WIFI                              | Yes                             |
| Private Bedroom                   | Yes                             |
| Cooking facilities                | Yes                             |
| Washing facilities                | Yes                             |
| Bedlinen / Towels                 | Yes                             |
| Common areas Cleaned              | Yes                             |