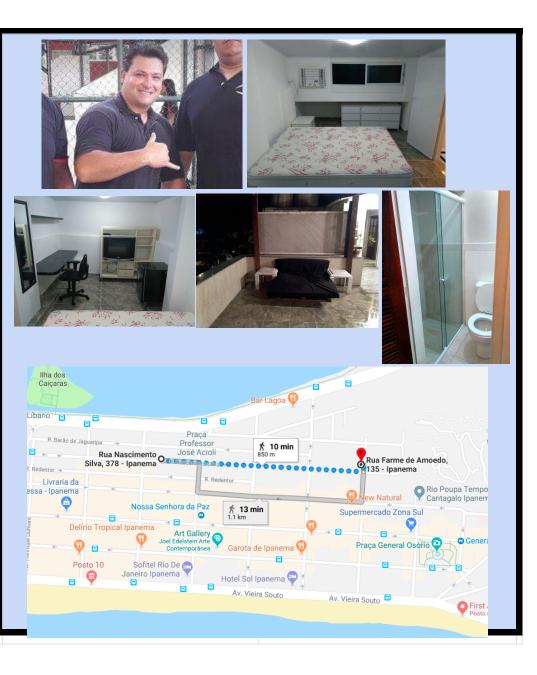

## **GUTO**

Guto's apartment is in a beautiful prominent street in Ipanema. He lives with his girlfriend and their small friendly dog. The room available is the penthouse room with a private bathroom and nice outdoor area. Guto owns a Pilates studio and is into fitness and health. Guto is super friendly and easy going and will go out of his way to help you. His girlfriend is a shoe designer and has her own label. The apartment is close to the beach and all the cool bars and restaurants.

| AREA                              |                          |
|-----------------------------------|--------------------------|
| Neigbourhood                      | Ipanema                  |
| Address                           | Rua Nascimento Silva 378 |
| Walking distance School           | 10 mins                  |
| Walking distance Beach            | 8 mins                   |
| Walking distance Metro            | 4 mins                   |
| Walking distance Restaurants/Bars | 4 mins                   |
| APARTMENT                         |                          |
| 24 hour security / secure gate    | Porteiro and Secure Gate |
| Numbers of Bedrooms               | 2                        |
| Number of housemates              | 2                        |
| Brazilian housemate               | Yes                      |
| Smoking                           | No                       |
| Animals                           | Yes - small friendly dog |
| TV                                | Yes                      |
| BEDROOM                           |                          |
| Double / single Bed               | Double                   |
| Window                            | Yes                      |
| Bathroom private / shared         | Private                  |
| Airco / Fan                       | Aircon                   |
| STANDARD FACILITIES               |                          |
| WIFI                              | Yes                      |
| Private Bedroom                   | Yes                      |
| Cooking facilities                | Yes                      |
| Washing facilities                | Yes                      |
| Bedlinen / Towels                 | Yes                      |
| Common areas Cleaned              | Yes                      |